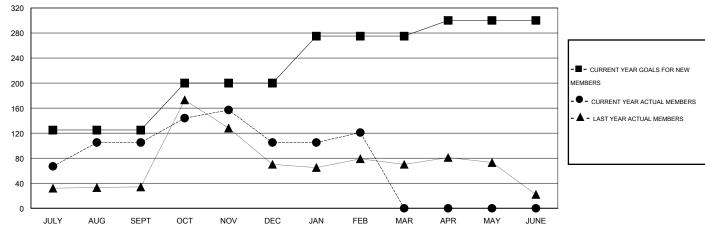

## GOALS AND ACTUAL MEMBERS CUMULATIVE

|                  |     |                                       | 1                                      |                |
|------------------|-----|---------------------------------------|----------------------------------------|----------------|
| DROPPED CLUBS: 1 |     | 42 CLUBS OF 66 ADDED 1 OR MORE        | GENDER DISTRIBUTION                    |                |
|                  |     | NEW MEMBERS                           | MALE                                   | 2,125 (72.38%) |
|                  |     |                                       | FEMALE                                 | 811 (27.62%)   |
| DROPPED MEMBERS  |     |                                       |                                        |                |
| DECEASED         | 9   | CLICK HEDE FOR HEALTH                 |                                        |                |
| CLUB CANCELLED   | 17  | CLICK HERE FOR HEALTH ASSESSMENT DATA | FAMILY UNIT MEMBERS  HEAD OF HOUSEHOLD |                |
| OTHER            | 153 |                                       |                                        |                |
| TOTAL            | 179 |                                       | NON-HEAD OF HOUSEHOLD                  |                |

| Members               |                    |                                     |                    |                  |  |  |  |  |  |
|-----------------------|--------------------|-------------------------------------|--------------------|------------------|--|--|--|--|--|
| RESULTS FOR 2015-2016 |                    |                                     |                    |                  |  |  |  |  |  |
| QUARTER               | NEW MEMBER<br>GOAL | CHARTER AND<br>NEW MEMBERS<br>ADDED | DROPPED<br>MEMBERS | NET<br>GAIN/LOSS |  |  |  |  |  |
| JULY/AUG/SEPT         | 125                | 176                                 | 71                 | 105              |  |  |  |  |  |
| OCT/NOV/DEC           | 75                 | 80                                  | 80                 | 0                |  |  |  |  |  |
| JAN/FEB/MAR           | 75                 | 44                                  | 28                 | 16               |  |  |  |  |  |
| APR/MAY/JUNE          | 25                 | 0                                   | 0                  | 0                |  |  |  |  |  |