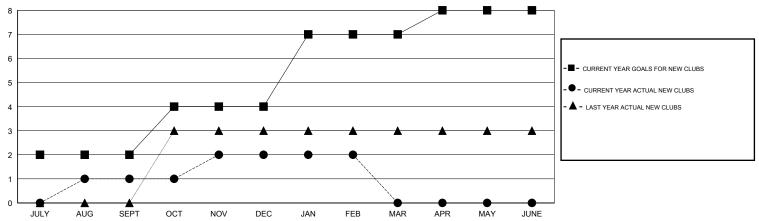

## GOALS AND ACTUAL NEW CLUBS CUMULATIVE

## District 322 B1

Results as of: 2/29/2016

GMT: NAZMUL HAQUE LOCATION INDIA GMT CA 6

| Clubs                   |                  |           |                  |                  |  |  |  |
|-------------------------|------------------|-----------|------------------|------------------|--|--|--|
| RESULTS FOR 2015-2016   |                  |           |                  |                  |  |  |  |
| QUARTER                 | NEW CLUB<br>GOAL | NEW CLUBS | DROPPED<br>CLUBS | NET<br>GAIN/LOSS |  |  |  |
| JULY/AUG/SEPT           | 2                | 1         | 0                | 1                |  |  |  |
| OCT/NOV/DEC JAN/FEB/MAR | 3                | 0         | 0                | 0                |  |  |  |
| APR/MAY/JUNE            | 1                | 0         | 0                | 0                |  |  |  |